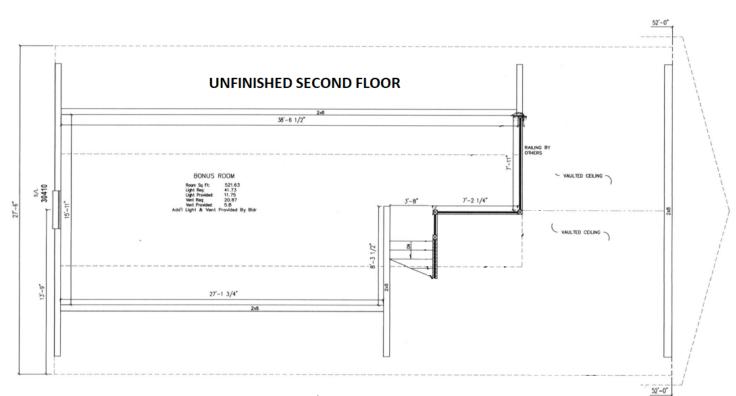

| •                                                                                                       |           | 52-0"                                               |           |
|---------------------------------------------------------------------------------------------------------|-----------|-----------------------------------------------------|-----------|
| Base:                                                                                                   | \$267,015 | Interior Craftsman trim package 5/4 x 6 header &    |           |
| 3/4" T&G Advantech Decking Throughout                                                                   | \$3,181   | 1 x 4 legs, pine window sills w/ clear poly finish  | \$3,780   |
| Panelized vaulted ceiling, 3" closed cell spray foam                                                    |           | Red oak stair treads and landing                    | \$846     |
| R-21 insulation, clear poly v-match pine ceiling in                                                     |           | Oak railings with (2) rosettes and full newell post | \$4,096   |
| vaulted area, insulate prow wall with fiberglass R-<br>19 insulation, sheetrock prow wall, and bring to |           | Gas Heatilator fireplace w/ remote                  | \$3,338   |
| prime coat*                                                                                             | \$27,000  | Maple mantle                                        | \$1,711   |
| 4' Prow Winged Gable                                                                                    | \$1,677   |                                                     | 4         |
| 2"x8" Prow Wall                                                                                         | \$2,373   | Shaw LVT flooring throughout 1227sq ft @ \$8/sq ft  | \$10,110  |
| 2" PVC chase for second floor                                                                           | \$57      | Quartz kitchen counter and bartop w/ corner seam    | \$9,869   |
| Floor and ceiling frame-out for chase                                                                   | \$252     | Single bowl undermount sink                         | \$230     |
| 2 Gang Recessed Media Box above fireplace with                                                          |           | Moen Arbor pull down oil rubbed bronze faucet       | \$472     |
| power and HDMI for wall hung TV                                                                         | \$239     | Base waste basket cabinet @ island                  | \$634     |
| Bronze lighting package                                                                                 | \$62      | Marble bathroom vanity tops                         | \$340     |
| 12 Recess LED can lights @ kitchen, dining, and                                                         |           | (3) Moen 6410 oil rubbed bronze vanity faucets      | \$491     |
| living room                                                                                             | \$685     | (3) 16x22 recessed medicine cabinets with bronze    |           |
| On site installed cedar log siding kit*                                                                 | \$28,840  | lights                                              | \$80      |
| Ice and water shield entire roof                                                                        | \$1,340   | (2) Elongated bowl comfort height toilets w/ soft   |           |
| Harvey Classic double hung windows, low E, w/                                                           |           | close seats                                         | \$323     |
| screens and built-in J                                                                                  | \$2,148   | Oil rubbed bronze tub/shower faucet @ hall bath     | \$136     |
| Harvey trapezoid windows for prow wall                                                                  | \$10,960  | 60" shower w/ bypass doors IPO 60" tub/shower       |           |
| Windows and grilles painted                                                                             | \$5,603   | @ master bath                                       | \$334     |
| (2) Therma Tru S108 15 Lite front doors w/ vinyl                                                        |           | Oil rubbed bronze shower faucet @ master bath       | \$166     |
| jamb and brick mold                                                                                     | \$977     | 42'x36'x8' wrap around PT deck with PT railings     |           |
| Aged bronze door hardware and locksets                                                                  | \$224     | (does not include porch or stone balusters)*        | \$35,200  |
| Painted exterior doors (3)                                                                              | \$1,196   | <b>Total Options</b>                                | \$167,016 |
| Solid pine clear poly finish interior doors                                                             | \$5,630   | Base + Options (Includes Delivery & Crane Set)      | \$434,011 |
| 5 1/2" pine base molding                                                                                | \$2,415   | *Pricing subject to change due to market volatility |           |
|                                                                                                         |           |                                                     |           |