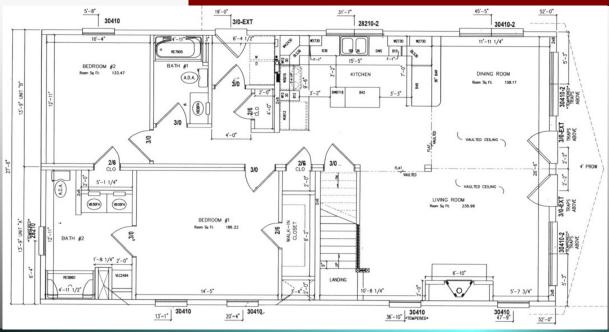

| •                                                                                                       |           | 52-0"                                               |           |
|---------------------------------------------------------------------------------------------------------|-----------|-----------------------------------------------------|-----------|
| Base:                                                                                                   | \$267,015 | Interior Craftsman trim package 5/4 x 6 header &    |           |
| 3/4" T&G Advantech Decking Throughout                                                                   | \$3,181   | 1 x 4 legs, pine window sills w/ clear poly finish  | \$3,780   |
| Panelized vaulted ceiling, 3" closed cell spray foam                                                    |           | Red oak stair treads and landing                    | \$846     |
| R-21 insulation, clear poly v-match pine ceiling in                                                     |           | Oak railings with (2) rosettes and full newell post | \$4,096   |
| vaulted area, insulate prow wall with fiberglass R-<br>19 insulation, sheetrock prow wall, and bring to |           | Gas Heatilator fireplace w/ remote                  | \$3,338   |
| prime coat*                                                                                             | \$27,000  | Maple mantle                                        | \$1,711   |
| 4' Prow Winged Gable                                                                                    | \$1,677   |                                                     | 4         |
| 2"x8" Prow Wall                                                                                         | \$2,373   | Shaw LVT flooring throughout 1227sq ft @ \$8/sq ft  | \$10,110  |
| 2" PVC chase for second floor                                                                           | \$57      | Quartz kitchen counter and bartop w/ corner seam    | \$9,869   |
| Floor and ceiling frame-out for chase                                                                   | \$252     | Single bowl undermount sink                         | \$230     |
| 2 Gang Recessed Media Box above fireplace with                                                          |           | Moen Arbor pull down oil rubbed bronze faucet       | \$472     |
| power and HDMI for wall hung TV                                                                         | \$239     | Base waste basket cabinet @ island                  | \$634     |
| Bronze lighting package                                                                                 | \$62      | Marble bathroom vanity tops                         | \$340     |
| 12 Recess LED can lights @ kitchen, dining, and                                                         |           | (3) Moen 6410 oil rubbed bronze vanity faucets      | \$491     |
| living room                                                                                             | \$685     | (3) 16x22 recessed medicine cabinets with bronze    |           |
| On site installed cedar log siding kit*                                                                 | \$28,840  | lights                                              | \$80      |
| Ice and water shield entire roof                                                                        | \$1,340   | (2) Elongated bowl comfort height toilets w/ soft   |           |
| Harvey Classic double hung windows, low E, w/                                                           |           | close seats                                         | \$323     |
| screens and built-in J                                                                                  | \$2,148   | Oil rubbed bronze tub/shower faucet @ hall bath     | \$136     |
| Harvey trapezoid windows for prow wall                                                                  | \$10,960  | 60" shower w/ bypass doors IPO 60" tub/shower       |           |
| Windows and grilles painted                                                                             | \$5,603   | @ master bath                                       | \$334     |
| (2) Therma Tru S108 15 Lite front doors w/ vinyl                                                        |           | Oil rubbed bronze shower faucet @ master bath       | \$166     |
| jamb and brick mold                                                                                     | \$977     | 42'x36'x8' wrap around PT deck with PT railings     |           |
| Aged bronze door hardware and locksets                                                                  | \$224     | (does not include porch or stone balusters)*        | \$35,200  |
| Painted exterior doors (3)                                                                              | \$1,196   | <b>Total Options</b>                                | \$167,016 |
| Solid pine clear poly finish interior doors                                                             | \$5,630   | Base + Options (Includes Delivery & Crane Set)      | \$434,011 |
| 5 1/2" pine base molding                                                                                | \$2,415   | *Pricing subject to change due to market volatility |           |
|                                                                                                         |           |                                                     |           |