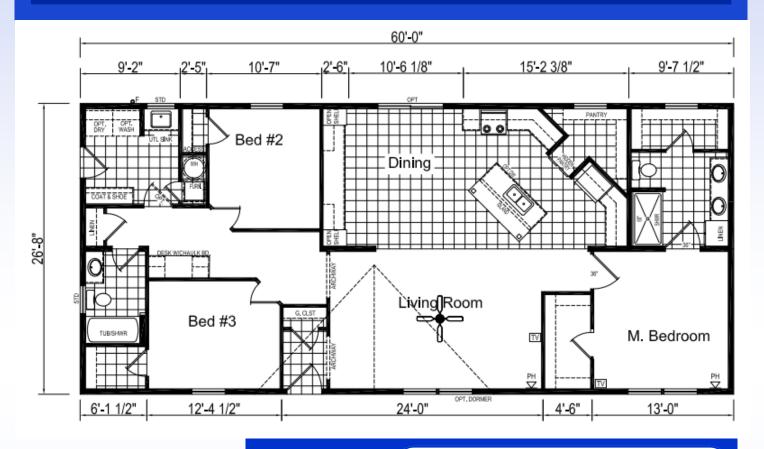

## **EAGLE RIVER 64J583**



\*Model Pricing Subject to Change Without Notice Due to Market Volatility

\$165,462 AS SHOWN

## \$165,462



ShowcaseHomesOfMaine-com
"Custom Modular Home Builder"

## **OPTIONS**

| BASE PRICE                                                                                                                            | \$155,451.00 |
|---------------------------------------------------------------------------------------------------------------------------------------|--------------|
| Options:                                                                                                                              |              |
| Maine Package: 40LB Roof (16" O.C.), OSB Sheathing, Ice Guard, Pier Savers,                                                           |              |
| W