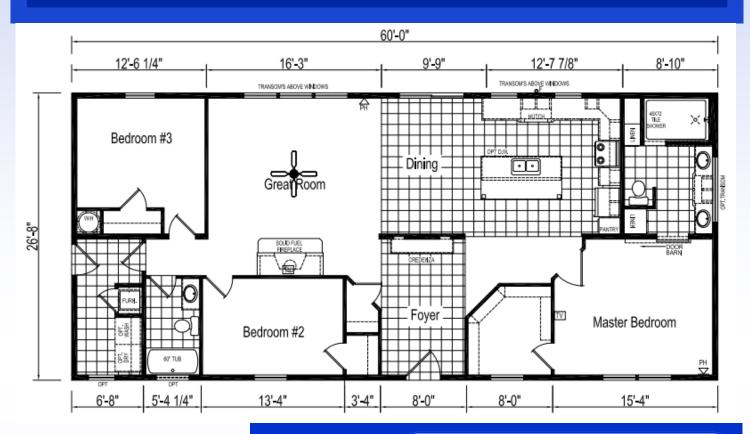

## **EAGLE RIVER 64J737**

\*Model Pricing Subject to Change Without Notice Due to Market Volatility

\$165,369 AS SHOWN

ShowcaseHomesOfMaine.com
"Custom Modular Home Builder"