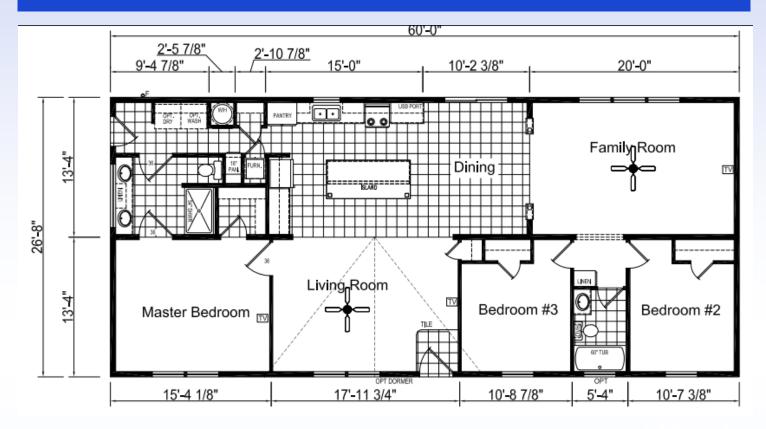

## EAGLE RIVER 64J895



\*Model Pricing Subject to Change Without Notice Due to Market Volatility

## \$168,374 AS SHOWN



"Custom Modular Home Builder"

| BASE PRICE - Eagle River 64J895                                                                                                                                                                                                                                                                                                                                                                                                                                                                                                                                                                                      | \$155,675