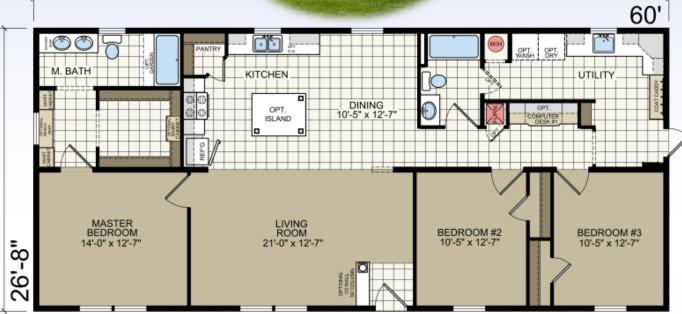

## **OPTIONS**

| BASE PRICE                                                                                                                                           | \$154,892.00         |
|------------------------------------------------------------------------------------------------------------------------------------------------------|----------------------|
| Options:                                                                                                                                             |                      |
| Maine Deckage: 40# Boof (16" OC) Lee Cuard Furnace Steel Futerier Furnace                                                                            |                      |
| Maine Package: 40# Roof (16" OC), Ice Guard, Furnace Stack Extension, Furnace Safety Switch, Well Circuit Conduit, Smoke/CO Detectors, OSB Sheathing | \$3,616.00           |
| Champion 7 Year Limited Warranty: Covers major appliances, central A/C, central heat-                                                                | ψο,ο το.οο           |
| ing, plumbing, electrical, and structural (see sales consultant for details)                                                                         | STD                  |
| 24' Dormer @ Front Door                                                                                                                              | \$1,320.00           |
| Stainless & Black Appliance Package - Gas Range, 18 Cubic Foot Fridge, Dishwasher,                                                                   |                      |
| Microwave                                                                                                                                            | \$650.00             |
| Perimeter Heat                                                                                                                                       | \$405.00             |
| 40 Gal Water Heater IPO STD 30 Gal                                                                                                                   | \$50.00              |
| Water Shutoff Valves @ Each Fixture                                                                                                                  | \$70.00              |
| Exterior Water Faucet                                                                                                                                | \$75.00              |
| R30 Roof Insulation                                                                                                                                  | \$240.00             |
| R22 Floor Insulation IPO STD R11                                                                                                                     | \$600.00<br>STD      |
| R19 Wall Insulation (2x6 Walls) Programmable Thermostat                                                                                              | STD                  |
| Sliding Glass Patio Door @ Dining Room                                                                                                               | \$1,510.00           |
| 9 Lite Exterior Door Upgrade @ Utility Room                                                                                                          | Ψ1,510.00<br>STD     |
| Drapery Package                                                                                                                                      | \$140.00             |
| Exterior Storm Doors                                                                                                                                 | \$730.00             |
| Deluxe Computer Desk w/ Multimedia Jacks and Power Recept                                                                                            | \$640.00             |
| Extra Door @ Utility Room & Water Heater                                                                                                             | \$350.00             |
| Bench Seat @ Utility Room Entrance                                                                                                                   | \$235.00             |
| Metal Louvered Furnace Door                                                                                                                          | STD                  |
| Cable TV Jacks (2)                                                                                                                                   | \$90.00              |
| Chandelier IPO STD Surface Mount Light @ Dining Room                                                                                                 | \$135.00             |
| Extra Light @ Hallway                                                                                                                                | \$15.00              |
| LED Recess Can Lights @ Kitchen (6)                                                                                                                  | \$180.00             |
| Ceiling Fan @ Living Room                                                                                                                            | \$230.00             |
| Upgraded Surface Mount Lighting @ Master BR, Hall, Bed 2, Bed 3                                                                                      | \$135.00             |
| Lino @ Foyer                                                                                                                                         | \$45.00<br>\$160.00  |
| Glass Tile Backsplash (1 Row) Crescent Counter Edge                                                                                                  | \$160.00<br>\$170.00 |
| Ultimate Kitchen Island                                                                                                                              | \$1,510.00           |
| Upgrade Kitchen Island to Massive Edge                                                                                                               | \$45.00              |
| Glast Tile Behind Range                                                                                                                              | \$190.00             |
| Cabinet Over Fridge                                                                                                                                  | \$150.00             |
| Staggered Wall Cabinets                                                                                                                              | \$205.00             |
| 1 PC Shower IPO STD Tub/Shower @ Master Bath                                                                                                         | \$355.00             |
| Framed Vanity Mirrors                                                                                                                                | \$50.00              |
| Tub Overdrape                                                                                                                                        | \$50.00              |
| Additional Utility Rm Cabinet w/ Rod IPO Shelf Over Washer                                                                                           | \$265.00             |
| Wood Cabinet Doors and Stiles                                                                                                                        | STD                  |
| Options total                                                                                                                                        | \$14,611.00          |
| SELLING PRICE                                                                                                                                        | \$169,503.00         |
| ***Wind Zone II Add \$3,000                                                                                                                          |                      |