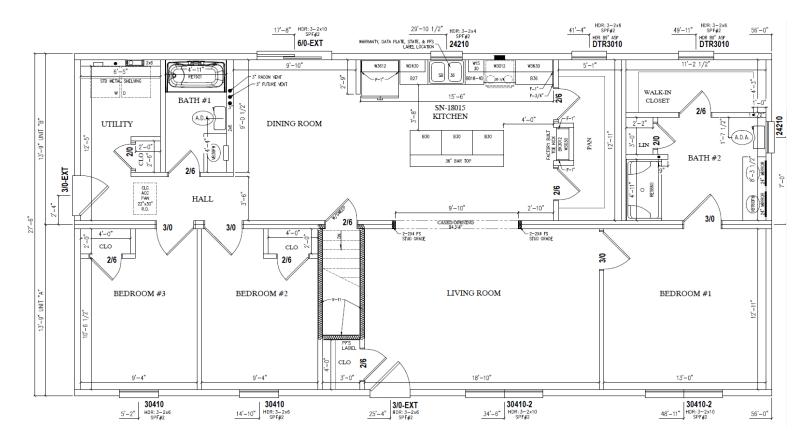

## **MIDDLEBROOK RANCH**

**\$221,260** AS SHOWN

\*Model Pricing Subject to Change Without Notice Due to Market Volatility Starting Price \$206,612

1,540 SQ FT.

"Custom Modular Home Builder"

| Base                                                                                     | \$206,612 |
|------------------------------------------------------------------------------------------|-----------|
| R-49 Ceiling Insulation                                                                  | \$3,080   |
| Cable TV Jacks (4)                                                                       | \$108     |
| Recess Can Lights @ Kitchen (4)                                                          | \$256     |
| LED Light @ Foyer Closet                                                                 | \$16      |
| Pendant Lights @ Kitchen Island (3)                                                      | \$407     |
| Surface Mount Ceiling Lights @ All Bedrooms                                              | \$318     |
| Prep for Fan/Light @ Living Room                                                         | \$78      |
| Surface Mount Ceiling Lights @ Pantry and WIC                                            | \$110     |
| Certainteed Mainstreet Autumn Red Siding                                                 | \$778     |
| 6" White Super Corners                                                                   | \$253     |
| Harvey Double Hung Low E Windows                                                         | \$373     |
| Harvey Transom Windows @ WIC & Pantry w/ GBG                                             | \$1,393   |
| Painted Slabs @ Exterior Doors - Black Emerald                                           | \$225     |
| 2 Panel Square Top Interior Doors                                                        | \$101     |
| All Interior Doors 36" w/ 7/16" x 1 3/8" Door Stop                                       | \$149     |
| Kitchen Appliance Allowance                                                              | \$4,500   |
| Wolf "Grantley" Painted Cabs *Differs from display model, see your sales rep for details | \$266     |
| Basalt Slate Corian Kitchen Counters & Bar Top                                           | \$346     |
| Wolf "Grantley" Painted Bookshelf by Pantry                                              | \$115     |
| Wolf "Grantley" Painted Bathroom Vanities                                                | \$870     |
| Cultured Marble Vanity Tops in Deluxe Color                                              | \$401     |
| Comfort Height, Elongated Toilets                                                        | \$154     |
| LED Lighted Mirrors @ Master Bath                                                        | \$351     |
| Option Total                                                                             | \$14,648  |