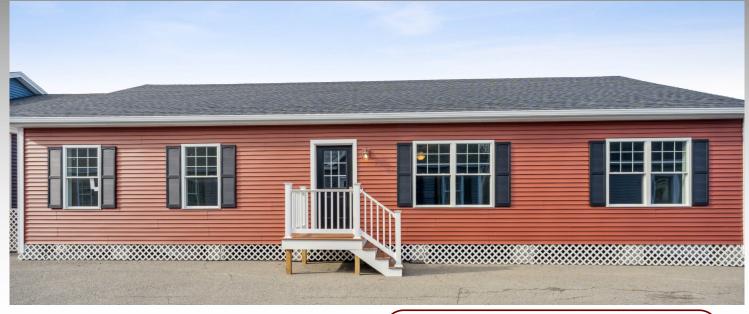

## **MIDDLEBROOK RANCH**

**\$221,260** AS SHOWN

\*Model Pricing Subject to Change Without Notice Due to Market Volatility Starting Price \$206,612

1,540 SQ FT.

"Custom Modular Home Builder"

| Base                                                                                     | \$206,612 |
|------------------------------------------------------------------------------------------|-----------|
| R-49 Ceiling Insulation                                                                  | \$3,080   |
| Cable TV Jacks (4)                                                                       | \$108     |
| Recess Can Lights @ Kitchen (4)                                                          | \$256     |
| LED Light @ Foyer Closet                                                                 | \$16      |
| Pendant Lights @ Kitchen Island (3)                                                      | \$407     |
| Surface Mount Ceiling Lights @ All Bedrooms                                              | \$318     |
| Prep for Fan/Light @ Living Room                                                         | \$78      |
| Surface Mount Ceiling Lights @ Pantry and WIC                                            | \$110     |
| Certainteed Mainstreet Autumn Red Siding                                                 | \$778     |
| 6" White Super Corners                                                                   | \$253     |
| Harvey Double Hung Low E Windows                                                         | \$373     |
| Harvey Transom Windows @ WIC & Pantry w/ GBG                                             | \$1,393   |
| Painted Slabs @ Exterior Doors - Black Emerald                                           | \$225     |
| 2 Panel Square Top Interior Doors                                                        | \$101     |
| All Interior Doors 36" w/ 7/16" x 1 3/8" Door Stop                                       | \$149     |
| Kitchen Appliance Allowance                                                              | \$4,500   |
| Wolf "Grantley" Painted Cabs *Differs from display model, see your sales rep for details | \$266     |
| Basalt Slate Corian Kitchen Counters & Bar Top                                           | \$346     |
| Wolf "Grantley" Painted Bookshelf by Pantry                                              | \$115     |
| Wolf "Grantley" Painted Bathroom Vanities                                                | \$870     |
| Cultured Marble Vanity Tops in Deluxe Color                                              | \$401     |
| Comfort Height, Elongated Toilets                                                        | \$154     |
| LED Lighted Mirrors @ Master Bath                                                        | \$351     |
| Option Total                                                                             | \$14,648  |